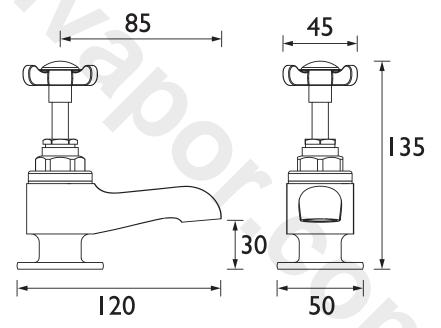

|  |  |  |  |  |
| Valve/Cartridge Type:             | 3/4" Ceramic Disc Valve - 1/4 turn |  |  |  |  |  |
| Plumbing System Requirements:     | Suitable for all plumbing systems  |  |  |  |  |  |
| Minimum Dynamic Pressure (bar):   | 0.2 bar                            |  |  |  |  |  |
| Maximum Dynamic Pressure (bar):   | 5 bar                              |  |  |  |  |  |
| Maximum Hot Water Temperature °C: | 65°C                               |  |  |  |  |  |
| Maximum Static Pressure (bar):    | 10 bar                             |  |  |  |  |  |
| Isolation Included:               | No                                 |  |  |  |  |  |
|                                   |                                    |  |  |  |  |  |

Dimensions (measurements in mm)