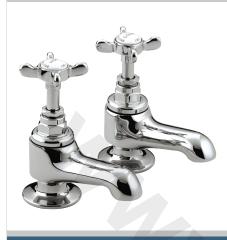

## 1901 Tap Range 1901 Bath Taps with **Ceramic Disc Valves Chrome**

D4

## Features:

- Long life and easy to use 1/4 turn ceramic disc valves
- Metal handles
- Metal back nuts for added durability
- Chrome plated to BS EN 248